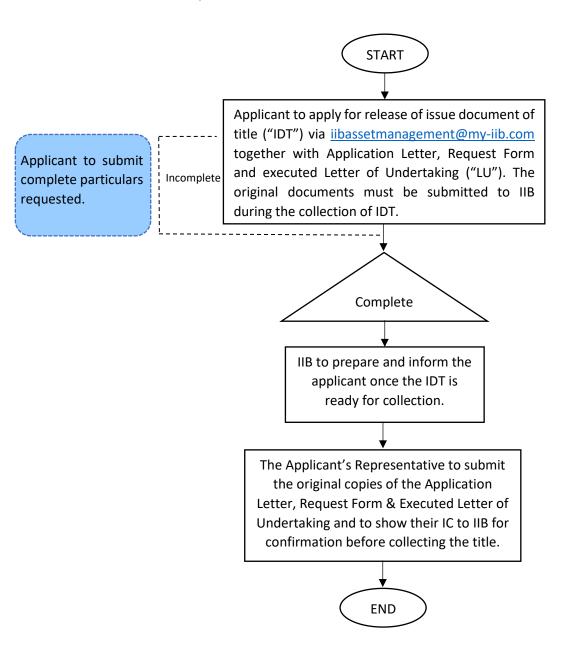

## Flowchart for request issue document of title ("IDT") from IIB (master title)