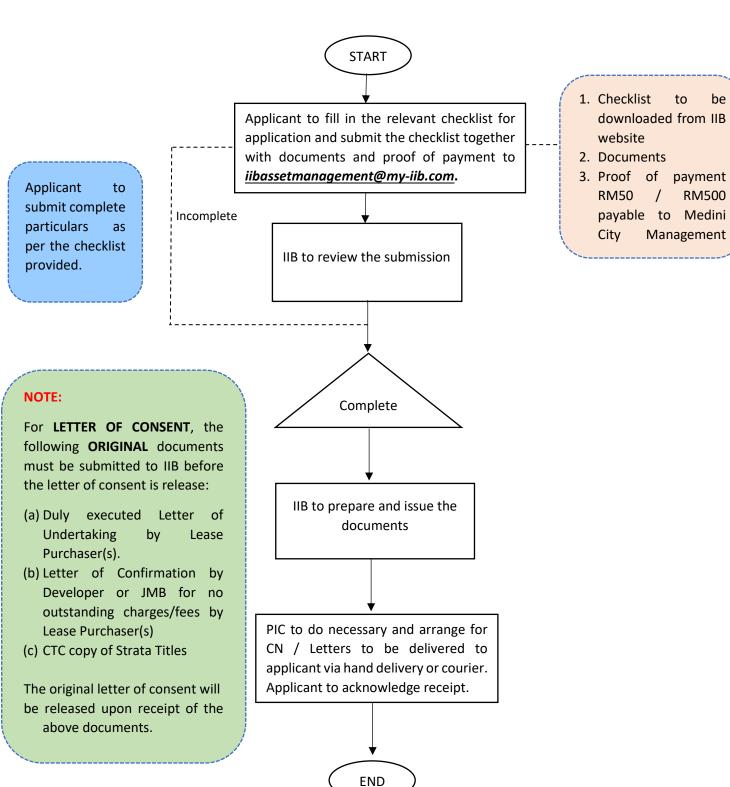

## Flowchart process for letters of consent where the land title is with the developer.

be

## GUIDELINES FOR SUBMISSION OF APPLICATIONS BY LEASE PURCHASERS DURING MOVEMENT CONTROL ORDER ("MCO") AND POST MCO PERIOD.

- 1. These guidelines are established to cater to applications received by Iskandar Investment Berhad ("IIB") for transactions of leases in Medini.
- 2. The purpose of these guidelines is to ensure a smooth process for the issuance of documents the following applications:
  - a) Application for Certificate of Notification.
  - b) Application for Letter of Consent for lease transfer for strata and non-strata development.
  - c) Application for Letter of Undertaking to be issued to financial institutions.
  - d) Application for release of Issue Document of Title ("IDT") from IIB.
- 3. These guidelines will be effective from 1 June 2020 until further notice.
- 4. All applications must be submitted to <u>iibassetmanagement@my-iib.com</u> together with scanned copies of relevant documents based on the checklist provided in the IIB website.
- 5. Applicants may retrieve the checklists and templates of documents from the following link <a href="https://iskandarinvestment.com/incentives/">https://iskandarinvestment.com/incentives/</a>
- 6. All payments must be made via **online transfer** to the following account details:

## Flowchart for request issue document of title ("IDT") from IIB (master title)